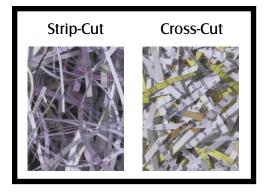

#### **Actual Shred Size**

5/32"

5/32" x 1 7/8"

Can accept staples

Can accept paperclips

0 inches

| Shred Size | 5/32"          | Throat Size  |
|------------|----------------|--------------|
| Shred Type | Strip-cut      | Shred Conta  |
| Capacity   | 15 sheets*     | Supply Volta |
| Cross-Cut  |                | Power Cons   |
| Shred Size | 5/32" x 1 7/8" | Dimensions   |