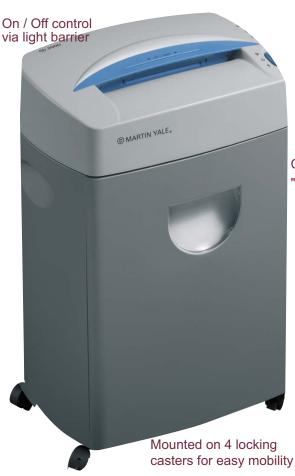

### **Features**

**Specifications** 

Strip-Cut

Shred Type

Capacity

- Shreds paper, CDs and credit cards
- Handles paper clips and staples too
- On / Off control via light barrier
- Separate safety slot for credit card and CD shredding
- LED for "stand-by", "paper jams", and "motor overheat"
- Dustproof enclosed waste basket with window
- Easy emptying by pulling out the waste basket
- Stores and moves easily on 4 locking casters