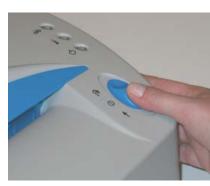

### **Features**

**Specifications** 

Strip-Cut

Shred Type

Capacity

- Shreds paper, CDs and credit cards
- Handles paper clips and staples too
- On / Off control via light barrier
- Separate safety slot for credit card and CD shredding
- LED for "stand-by", "paper jams", and "motor overheat"
- Dustproof enclosed waste basket with window
- Easy emptying by pulling out the waste basket
- Stores and moves easily on 4 locking casters