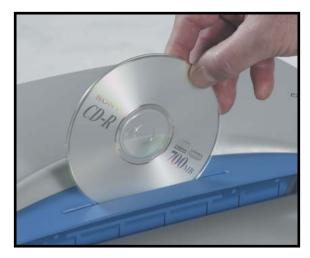

## Features

- Shreds paper, CDs and credit cards
- Handles paper clips and staples too
- On / Off control via light barrier
- Separate safety slot for credit card and CD shredding
- LED controls
- Dustproof enclosed waste basket with window
- Easy emptying by pulling out the waste basket
- Stores and moves easily on 4 locking casters