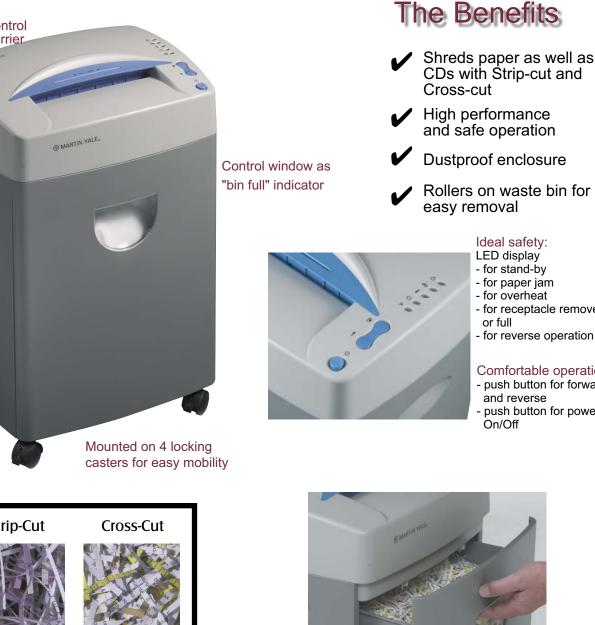

# Product-Information Office Shredder 3000SC / 3000CC This new data shredder is designed for office use (1-3 users). It is a versatile shredder that handles CD's and credit cards. This shredder offers performance and security standards, which normally can only be found in high-end shredders. On / Off control via light barrier

## Features

- Shreds paper, CDs and credit cards
- Handles paper clips and staples too
- On / Off control via light barrier
- Separate safety slot for credit card and CD shredding
- LED controls
- Dustproof enclosed waste basket with window
- Easy emptying by pulling out the waste basket
- Stores and moves easily on 4 locking casters

Easy emptying: pull out the entire bin

251 Wedcor Ave. • Wabash, IN. 46992 Ph: 800-225-5644 - Fax: 260-563-4575 www.martinyale.com

- for receptacle removed
- for reverse operation

### Comfortable operation

- push button for forward
- push button for power

Revised 5/01/06