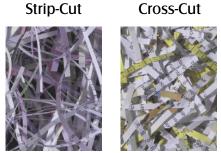

### Strip-Cut

| Cross-Cut  |            |  |
|------------|------------|--|
| Capacity   | 21 sheets* |  |
| Shred Type | Strip-cut  |  |
| Shred Size | 5/32"      |  |

| Shred Size | 5/32" x 1 5/8" |
|------------|----------------|
| Shred Type | Cross-cut      |
| Capacity   | 15 sheet*      |